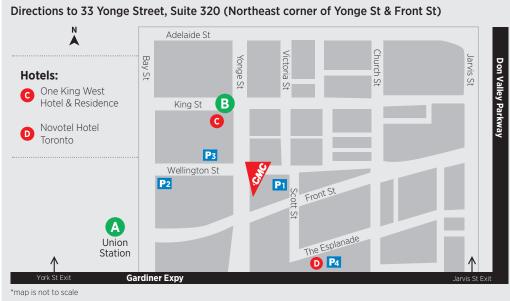

## **Walking Directions**

A From Union Station:

(GO Transit & TTC)

- Exit at Front St, walk East (right) to Yonge and Front
   OR
- 2. Exit at Bay St, walk North to Front Street and walk East (right) towards Yonge St.

## B From King Street Station (TTC)

 Walk South on Yonge St. towards Front St for approximately 1 block.

#### From the West

- Take the QEW/Gardiner Expressway Eastbound towards downtown Toronto
- 2. Take the Bay St/York St Exit towards Yonge St.
- 3. Keep left at the fork, follow the signs for Yonge St
- 4. Keep left to continue on Yonge for approximately 500 metres.
- 5. 33 Yonge St is on your right.

#### From the East

- Take the QEW/Gardiner Expressway Westbound to Yonge St. North Exit
- 2. 33 Yonge St is approximately 300 metres on your right
- \* For parking at 33 Yonge Street turn right onto Front St. and left onto Scott St.

# **Parking & Rates**

- P1 33 Yonge Street (access from Scott St.)
  Daily Maximum \$ 33.00 (Exit before 6pm)
- P2 Brookfield Place 181 Bay Street (access from Front St. or Wellington St.)

Daily Maximum \$ 34.00 (Exit before 6pm)

- P3 18 Wellington Street West
  Daily Maximum \$ 30.00 (Exit before 6pm)
- P4 2 Church Street St. Lawrence Garage Daily Maximum \$ 13.00 (Exit before 6pm)

## **Hotels & Rates**

One King West Hotel & Residence

(walking - 3 mins, 200 metres south on Yonge to 33)

1 King Street West, Toronto, ON, M5H 1A1

416-548-8100

Parking: Valet \$45 overnight;

Studio Suite \$190 Superior Suite \$200 Deluxe Suite \$239

#### Novotel Toronto Centre

(walking – 3 mins, 250 metres North on Scott St. to 33 Yonge St.)

45 The Esplanade, Toronto, ON M5E 1W2 416-367-8900

Parking: \$29/night with in/out privileges

|             | Jan-Apr | May-Nov | December |
|-------------|---------|---------|----------|
| Participant | \$165   | \$199   | \$165    |