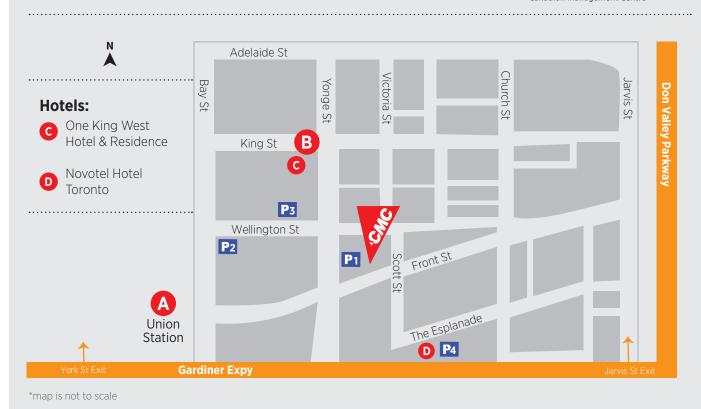

# **Walking Directions:**

(GO Transit & TTC)

 Exit at Front St, walk East (right) to Yonge and Front

OR

2. Exit at Bay St, walk North to Front Street and walk East (right) towards Yonge St.

### From King Street Station (TTC)

1. Walk South on Yonge St. towards Front St for approximately 1 block.

# **Parking**

Available at

P1 33 Yonge Street

Daily Maximum \$ 33.00 (Exit before 6 pm)

- P2 Brookfield Place 181 Bay Street
  Daily Maximum \$ 32.00 (Exit before 6 pm)
- P3 18 Wellington Street West
  Daily Maximum \$ 30.00 (Exit before 6 pm)
- **P4 2 Church Street St. Lawrence Garage**Daily Maximum \$ 11.00 (Exit before 6 pm)

#### From the West

- 1. Take the QEW/Gardiner Expressway
  Eastbound towards downtown Toronto
- 2. Take the Bay St/York St Exit towards Yonge St.
- 3. Keep left at the fork, follow the signs for Yonge St
- 4. Keep left to continue on Yonge for approximately 500 metres.
- 5. 33 Yonge St is on your right.

#### From the East

- 1. Take the QEW/Gardiner Expressway Westbound to Yonge St. North Exit
- 2. 33 Yonge St is approximately 300 metres on your right